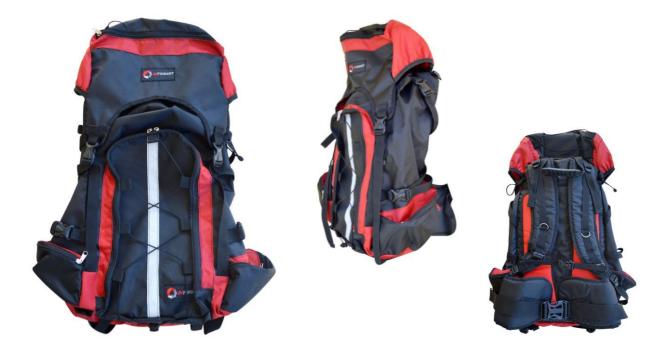

## TREKKING BACKPACK 60 LT.

It is designed for professionists who need to carry the necessary elements for long working periods when they have to work more than 48 hours and spend the night in camps or improvised bases.

## **MATERIALS & DESIGN**

It is made of polyamide (Nylon) fabric with PU coating, which increases resistance to wear and abrasion, reducing weight. In this way it meets also the flame-retardant property, in conformity with NFPA 701 standard.

The backpack's back has sections with mesh fabric pads to provide proper ventilation.

The back and the shoulder straps are padded with closed-cell foam to ensure the user's comfort and optimum weight distribution and transference to the body.

## PERFORMANCE

The backpack is characterized by meeting our client's requirements and demands by considering how much weight they need to carry. It offers functionality and also meets necessary ergonomic needs allowing it to transport heavy loads by evenly distributing weight and avoiding spinal injuries and premature fatigue.

Volume: 60 L. Colour: red A.V., black

Code 80.0107.046

Safco Italia s.r.l. si riserva il diritto di apportare in ogni momento ai propri prodotti le modifiche tecniche ritenute più opportune. Le fotografie possono presentare alcune differenze rispetto al prodotto originale.