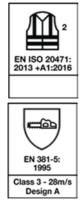

## HI-VIS CHAINSAW TROUSERS BASE PRO EN ISO 20471 CLASS 2 CLASS 3 TYPE A

#### PRINCIPAL FEATURES

Robust polyester / cotton outer fabric Preformed anti-dirt reinforcement Class 3 chainsaw protection 28 m / s