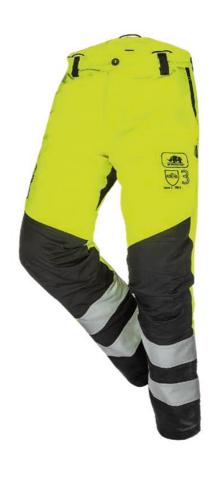

## HI-VIS CHAINSAW TROUSERS BASE PRO EN ISO 20471 CLASS 2 CLASS 3 TYPE A

#### PRINCIPAL FEATURES

Robust polyester / cotton outer fabric Preformed anti-dirt reinforcement Class 3 chainsaw protection 28 m / s

#### **EXTERNAL**

Front flap with zip closure - 1 button closure

2 inserted pockets

1 patch pocket with zipper on the back

1 patched pocket for measuring tools and candle wrench fixing

Elasticated waist with belt loops and Velcro straps loops (ref.5SD4)

Rear harness with loops for suspenders ref. 5SD4

Triple needle stitching on the back seam on the inside of the leg

#### **INTERNAL**

 $\bullet$  Polyester - cotton lining (65% polyester - 35% cotton 85 g /  $m^2)$  9-layer protective insert

#### **FABRIC**

Water repellent main fabric 80% polyester - 20% cotton ± 200 G / M<sup>2</sup>