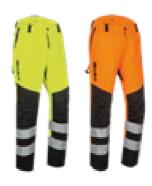

w protection 28 m / s

#### **EXTERNAL**

Front flap with zip closure - 1 button closure

2 inserted pockets

1 patch pocket with zipper on the back

1 patched pocket for measuring tools and candle wrench fixing

Elasticated waist with belt loops and Velcro straps loops (ref.5SD4)

Rear harness with loops for suspenders ref. 5SD4

Triple needle stitching on the back seam on the inside of the leg

#### **INTERNAL**

 $\bullet$  Polyester - cotton lining (65% polyester - 35% cotton 85 g /  $m^2)$  9-layer protective insert

#### **FABRIC**

Water repellent main fabric 80% polyester - 20% cotton ± 200 G / M<sup>2</sup>

#### **DIMENSIONS**

Regular, inside leg 82 cm: S - 3XL

#### **COLOR**

high visibility yellow / black Hi-Vis orange / black

#### CARE AND WASHING INSTRUCTIONS