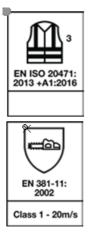

## HI-VIS JACKET FOR CHAINSAW EN ISO 20471 CLASS 3 EN 381-11 CLASS 1 1RI1

PRINCIPAL FEATURES Robust polyester / cotton outer fabric

#### **INTERNAL**

8 layers of protection for arms, shoulders and chest according to EN 381-11  $\,$ 