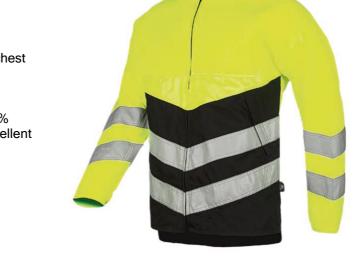

#### **EXTERNAL**

Short and straight collar Zip closure 2 pockets inserted with zip closure Narrowing of the sleeves with snap buttons Rear ventilation Elongated rear tail

#### **INTERNAL**

8 layers of protection for arms, shoulders and chest according to EN 381-11  $\,$ 

#### FABRIC

Water repellent main fabric 80% polyester - 20% cotton  $\pm$  200 G / M² Outer fabric 65% water repellent polyester - 35% cotton  $\pm$  210 G / M2