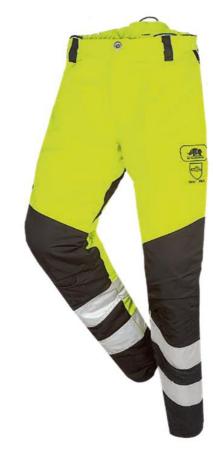

## HV ANTI-CUT TROUSERS BASEPRO EN ISO 20471 CLAS. 2 EN 381-5 CLASS 1 TYPE A

PRINCIPAL FEATURES Robust polyester / cotton outer fabric Preformed anti-dirt reinforcement

EXTERNAL Front flap with zip closure - 1 button closure 2 inserted pockets 1 patch pocket with zipper on the back

DIMENSIONS Regular, inside leg 82Cm: XS - 4XL

COLOR high visibility yellow / black Hi-Vis orange / black

CARE AND WASHING INSTRUCTIONS

Safco Italia s.r.l. reserves the right to make any technical changes deemed most appropriate to its products at any time. The photographs may have some differences from the original product.