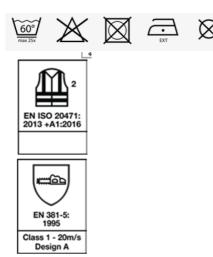

## HV ANTI-CUT TROUSERS BASEPRO EN ISO 20471 CLAS. 2 EN 381-5 CLASS 1 TYPE A

PRINCIPAL FEATURES Robust polyester / cotton outer fabric Preformed anti-dirt reinforcement

EXTERNAL Front flap with zip closure - 1 button closure 2 inserted pockets 1 patch pocket with zipper on the back

DIMENSIONS Regular, inside leg 82Cm: XS - 4XL

COLOR high visibility yellow / black Hi-Vis orange / black

CARE AND WASHING INSTRUCTIONS

Safco Italia s.r.l. reserves the right to make any technical changes deemed most appropriate to its products at any time. The photographs may have some differences from the original product.