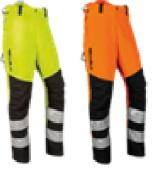

## HV ANTI-CUT TROUSERS BASEPRO EN ISO 20471 CLAS. 2 EN 381-5 CLASS 1 TYPE A

PRINCIPAL FEATURES Robust polyester / cotton outer fabric Preformed anti-dirt reinforcement

EXTERNAL Front flap with zip closure - 1 button closure 2 inserted pockets 1 patch pocket with zipper on the back

DIMENSIONS Regular, inside leg 82Cm: XS - 4XL

COLOR high visibility yellow / black Hi-Vis orange / black

CARE AND WASHING INSTRUCTIONS

Safco Italia s.r.l. reserves the right to make any technical changes deemed most appropriate to its products at any time. The photographs may have some differences from the original product.