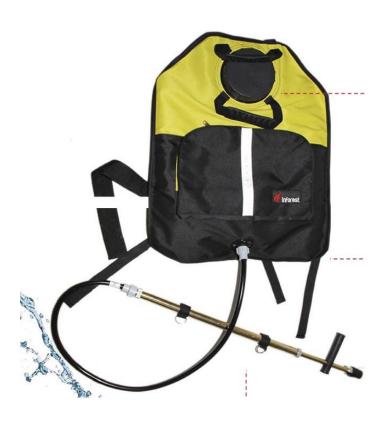

## FIRE EXTINCTION FLEXIBLE BAG INFOREST 20/22 Lt.

The **FIRE EXTINCTION FLEXIBLE BAG** has been designed for a properly distribution of the load thanks to its anatomic shoulder pads and the three subjection points: shoulder, chest and waist. It has also buckles for accessories. Its back has an aperture with a zip to insert the PVC water tank. It also counts with a reflective band for high visibility.

#### Features:

- The first design an ergonomic concept that allows you to work long hours and walk great distances effortlessly.
- Made of a very resistant waterproof inner bag of polyester coated on both sides with PVC and an outer backpack of water-resistant polyester fabric that works as a container structure. The internal bag can be easily replaced without tools in case of punctures.
- Double action lance with a maximum firing volume of up to 125 cm3. The jet range can reach up to 12 m, in addition to having a fog mode that reaches up to 3 m.

#### **WATER GUN**

Minimum maintenance lance made of noble elements such as brass which allows throwing water in both directions of operation, choosing from a full jet with a range of 12 meters to a fog with a range of 3 meters.

#### CHARGING HOLE

It has a charging hole with a filter and handles to keep a horizontal position for an easy filling.