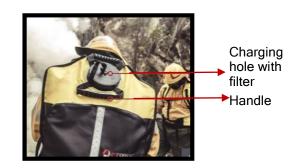

#### CHARGING HOLE

It has a charging hole with a filter and handles to keep a horizontal position for an easy filling.