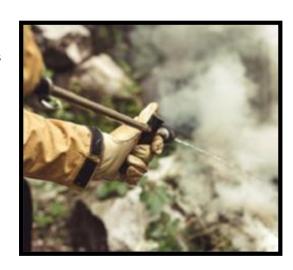

#### **WATER GUN**

Minimum maintenance lance made of noble elements such as brass which allows throwing water in both directions of operation, choosing from a full jet with a range of 12 meters to a fog with a range of 3 meters.

#### **Technical features:**

Range: Full jet mt.12

Nebulized jet mt. 3

Generated Volume: 125 cm3 Nozzle: Double action nozzle

Cod. 80.0107.026