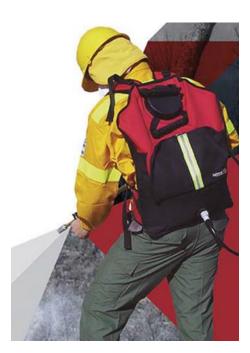

## FIRE EXTINCTION FLEXIBLE BAG INFOREST 20/22 Lt.

The **FIRE EXTINCTION FLEXIBLE BAG** has been designed for a properly distribution of the load thanks to its anatomic shoulder pads and the three subjection points: shoulder, chest and waist. It has also buckles for accessories. Its back has an aperture with a zip to insert the PVC water tank. It also counts with a reflective band for high visibility.

## **80 PERSONAL PROTECTIVE EQUIPMENT**

- The easy regulation padded harness, distributes the weight perfectly with the fastening tapes for communication equipment and carabiners that allow hanging the freeing the hands. All of this, gives a great freedom of movement of the user to climb, jump and walk.
- Optional bag for storage and transport is offered.