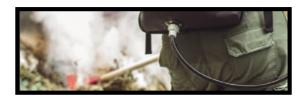

## **80 PERSONAL PROTECTIVE EQUIPMENT**

**HOSE** 

The anti-strangulation hose and the rest of the components are adapted for the use of foam and retarders.