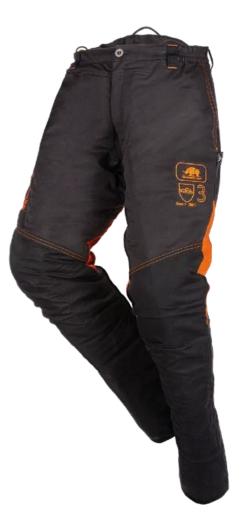

## CHAINSAW TROUSERS BASE PRO, CLASS 3 TYPE A

#### PRINCIPAL FEATURES

- Robust polyester / cotton outer fabric
- Large ventilation mesh on the back of the legs (100% polyester 140 g / m<sup>2</sup>)
- Class 3 chainsaw protection 28 m / s

#### **EXTERNAL**

- Front flap with zip closure 1 button closure
- 2 inserted pockets
- 1 back patch pocket
- 1 patched pocket for measuring tools and candle wrench attachment
- Elasticated waist with belt loops and Velcro straps loops (ref. 5SD4)
- Rear harness with loops for suspenders ref. 5SD4
- Triple needle stitching on the back seam on the inside of the leg

#### **INTERNAL**

- Polyester cotton lining (65% polyester 35% cotton 85 g / m²)
- 9-layer protective insert

#### **FABRIC**

Water repellent outer fabric 65% polyester - 35% cotton  $\pm$  210 G / M2 (100% polyester  $\pm$  140 G / M2)

#### **DIMENSIONS**

Regular, inside leg 82Cm: XS - 2XL

COLOR • 835 Anthracite grey / black