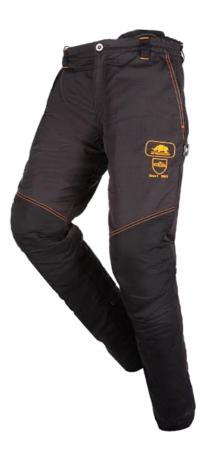

## CHAINSAW TROUSERS BASE PRO, CLASS 1 TYPE A

## PRINCIPAL FEATURES

- Robust polyester / cotton outer fabric
- Preformed anti-dirt reinforcement
- Lightweight and comfortable
- •The cheapest pair of chainsaw pants in our product range

### EXTERNAL

- Front flap with zip closure 1 button closure
- 2 inserted pockets
- 1 patch pocket with zip on the back
- 1 patched pocket for measuring tools and candle wrench attachment
- Elasticated waist with belt loops and Velcro straps loops (ref. 5SD4)
- Rear harness with loops for suspenders ref. 5SD4
- Triple needle stitching on the back seam on the inside of the leg

### INTERNAL

- Polyester cotton lining (65% polyester 35% cotton 85 g / m<sup>2</sup>)
- 6-layer front protective insert

FABRIC Water repellent outer fabric 65% polyester - 35% cotton  $\pm$  210 G / M2