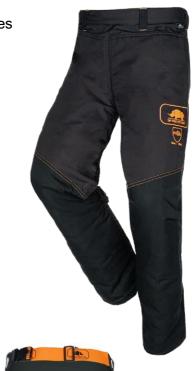

## LEGGINGS FOR CHAINSAW BASE PRO CLASS 1 TYPE B IRC1

#### PRINCIPAL FEATURES

Suitable for temporary use Easy click-on, click-off fixing system Available in 2 sizes M (covering sizes XS to L) XL (covering sizes XL to XXXL)

#### **EXTERNAL**

Belt loops

Closure with elastic belt and buckle

#### **INTERNAL**

6-layer front protective insert

#### **FABRIC**

65% polyester water repellent outer fabric 35% cotton  $\pm~210$  g / m2