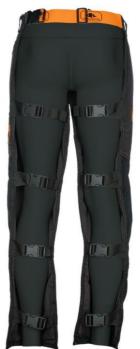

## LEGGINGS FOR CHAINSAW BASE PRO CLASS 1 TYPE B IRC1

#### PRINCIPAL FEATURES

Suitable for temporary use Easy click-on, click-off fixing system Available in 2 sizes M (covering sizes XS to L) XL (covering sizes XL to XXXL)

#### **EXTERNAL**

Belt loops

Closure with elastic belt and buckle

#### **INTERNAL**

6-layer front protective insert

#### **FABRIC**

65% polyester water repellent outer fabric 35% cotton  $\pm~210$  g / m2