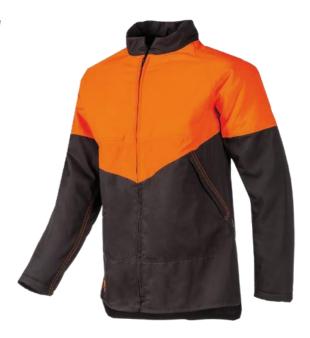

### **JACKET FOR CHAINSAW BASE PRO EN 381-11 CLASS 1**

Basic anti-cut BasePro jacket ideal for forestry work: it is the perfect combination of comfort, quality and safety.

Made of sturdy polyester / cotton fabric.

Bright colors, easily distinguished from green foliage

### **PRINCIPAL FEATURES**

Short and straight collar
Central zip closure
2 concealed pockets with zip closure Narrowing of the
sleeves with snap buttons
Rear ventilation
Elongated back

## CARE AND WASHING INSTRUCTIONS

H.V Orange / Anthracite

Code: 80.0108.050