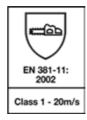

### **PROTECTION**

8 layers of protection for arms, shoulders and chest according to EN 381-11 class 1 (chainsaw speed 20 m / s)  $\,$ 