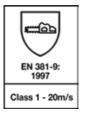

## GAITERS FOR CHAINSAW EN 381-9 CLASS 1 1SXG

PRINCIPAL FEATURES Suitable for occasional use of the chainsaw (in combination with safety boots) 2 sizes (M 39-42 and XL 43-46)