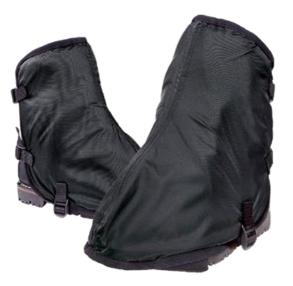

## GAITERS FOR CHAINSAW EN 381-9 CLASS 1 1SXG

PRINCIPAL FEATURES Suitable for occasional use of the chainsaw (in combination with safety boots) 2 sizes (M 39-42 and XL 43-46)

## EXTERNAL

3 adjustable polypropylene buckles. 2 behind the legs, 1 to be fixed under the safety boots according to EN ISO 20345

FABRIC

100% polyester fabric with lining 100% PU;  $\pm$  195 g /  $m^{2}$ 

**COLOR Black** 

CARE AND WASHING INSTRUCTIONS

Safco Italia s.r.l. reserves the right to make any technical changes deemed most appropriate to its products at any time. The photographs may have some differences from the original product.