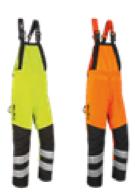

## HI-VIS ANTI-CUT DUNGAREES EN ISO 20471 CLASS 2 - CHAINSAW CLASS 1 TYPE A 1RH1

#### **DIMENSIONS: S - 4XL**

Hi-Vis colour

Hi Vis yellow / black

Hi Vis orange / black