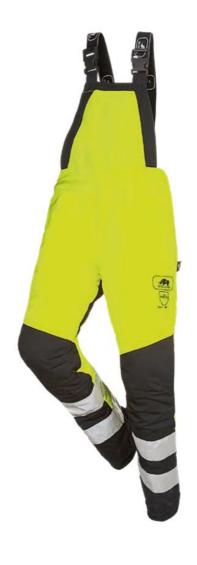

## HI-VIS ANTI-CUT DUNGAREES EN ISO 20471 CLASS 2 - CHAINSAW CLASS 1 TYPE A 1RH1

#### MAIN FEATURES

Robust polyester / cotton outer fabric Preformed anti-dirt reinforcement

#### **EXTERNAL**

Front flap with zip

2 inserted pockets

1 patched pocket for measuring tools and candle wrench fixing

Right side zip and button closure

Elasticated back of the waist

2 adjustable elastic straps with buckle closure

Front harness with pocket and vertical zip on the right side

Triple needle stitching on the back seam on the inside of the leg

Large rear bib

#### **INTERNAL**

6-layer front protective insert