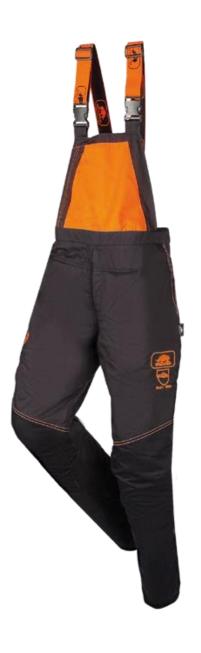

# **DUNGAREES FOR CHAINSAWS BASE PRO** EN 381-5 CLASS 1 TYPE A

Basic anti-cut BasePro dungarees ideal for forestry work: it is the perfect combination of comfort, quality and safety. Made of sturdy polyester / cotton fabric. Bright colors, easily distinguished from green foliage

### MAIN FEATURES

Preformed anti-dirt reinforcement

Front flap with zip

2 retractable front pockets

N.1 patched pocket for measuring tools and key fixing for candles

Right side zip and button closure

Elasticated waist

2 adjustable elastic straps with buckle closure

Front harness with pocket and vertical zip on the right side

Triple needle stitching on the back seam on the inside of the leg

Large rear bib

#### **PROTECTION**

N. 6 layers of front protection

EN 381-5 class 1 (Chainsaw speed 20 m/s) type A

#### **FABRIC**

Water repellent outer fabric: 65% polyester - 35% cotton  $\pm$  210 g / m

**DIMENSIONS** Sizes: XS - 4XL

#### **COLOR**

H.V. Orange / Anthracite / Black

CARE AND WASHING INSTRUCTIONS

Code: 80.0108.051

Also available in class 1 - type C (front and rear protection)

Inside: polyester - cotton lining (65% polyester - 35% cotton 85 g / m²) Water repellent exterior: 65% polyester - 35% cotton ± 245 g / m<sup>2</sup>