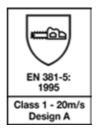

#### **PROTECTION**

N. 6 layers of front protection

EN 381-5 class 1 (Chainsaw speed 20 m/s) type A