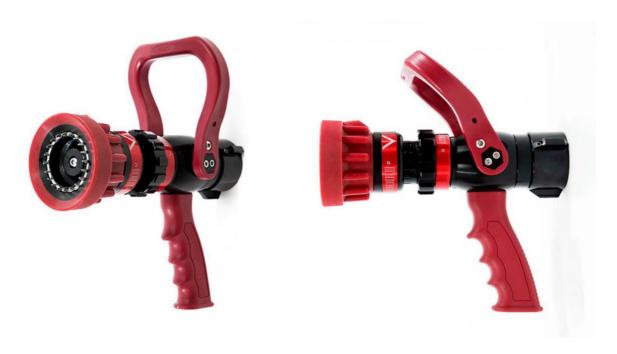

## Selectable Gallonage INFOREST nozzle

## Gallonage Inforest nozzle available in two models :

- Nozzle 1" adjustable flow rate with 4 selectable levels: 19-37-90-150 lt/min.
  Code 10.0302.038
  Connection thread 1" (25 mm)
- Nozzle 1.5" adjustable flow rate with 4 selectable levels: 115-230-360-475 lt/min. It allows the application of AFFF-type foam.
  Code 10.0302.039
  Connection thread 1.5" (38 mm)

It is made of anodized aluminum, and it requires minimum maintenance, since the shut-off valve and the rotating teeth are made of stainless steel. All components are corrosion resistant.

It combines from a fog to a full jet with only a quarter turn of the nozzle. It is designed to withstand pressure up to 40 BAR, making it optimal for use in lines and winders.