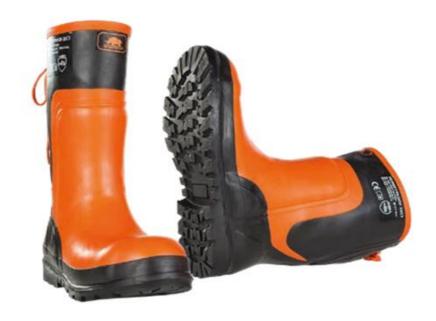

## CHAINSAW BOOTS FORESTPROOF EN ISO 17249 - CLASS 3

#### **KEY FEATURES**

- Indented sole with high slip resistance on wet forestry undergrounds
- · laces at calf height for easy fastening and losening
- KWF Profi

#### **EXTERIOR**

- Energy absorption of the heel (E)
- Slip resistance of the sole (SRA) Injected nitrile rubber indented sole
- Basic requirements + steel toecap with impact resistance of 200J and compression of 1500 daN (SB)
- Anti-perforation sole (P)

#### **INTERIOR**

- Steel toe cap
- Cotton lining FABRIC 100% vulcanized rubber

AVAILABLE SIZES 37 - 47

#### **COLOUR**

• 720 Black/OrangE