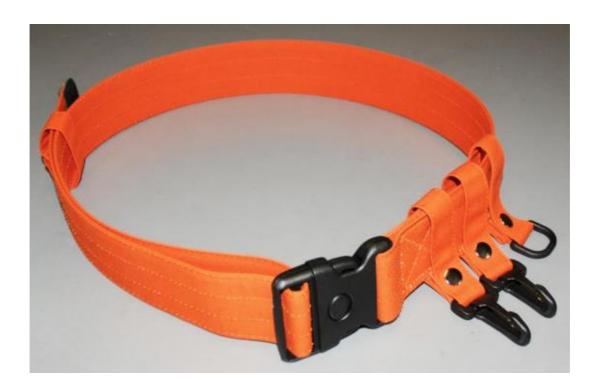

## Forest-firefighting tool belt

Adjustable Forest-firefighting tool belt made of fireproof fabric composed of a band with a semi-rigid internal core covered with fireproof and waterproof fabric.

The band, along its entire length, is strengthened with four stitchings made with aramid yarn and ends with a full-grain leather insert.

Quick release buckle with triple safety lock.

Three movable and removable loops with snap button, made of the same fireproof and waterproof fabric; two with carabiners and one with a D-ring.

The buckle, snap hooks and D-ring are made of self-extinguishing Nylon.

Band height: mm. 55

Measures: cm. 115 / 130 / 145 Weight (size 130): kg. 0.27

Colour: orange

Items of our production not subject to any CE regulations as they are not PPE.

Code 80.0107.043

Safco Italia s.r.l. si riserva il diritto di apportare in ogni momento ai propri prodotti le modifiche tecniche ritenute più opportune. Le fotografie possono presentare alcune differenze rispetto al prodotto originale.