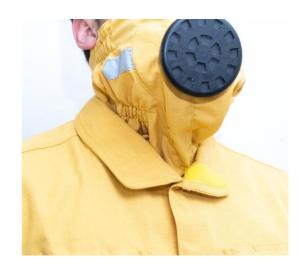

## Fire Fighting Wildland Mask

This **wildland firefighting face mask** is designed to cover commercial masks, disposable or half masks, depending on the model you choose to use when fighting fires.

Our product serves the function of containing the air filter element and giving it greater heat resistance, while providing a softer touch on the skin.

In the nose area it has an adjustment that allows it to adapt to the septum. It also features elasticated areas to improve the fit on the face and around the perimeter of the head. The closure and fastening is done via Velcro, which allows you to put it on or take it off without removing other personal protective equipment. These features allow for a perfect fit for each user, offering greater comfort during use.