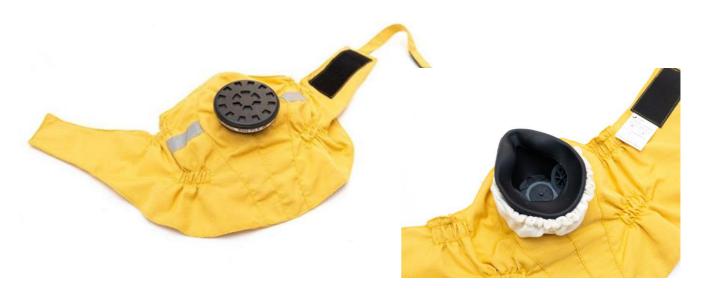

## Fire Fighting Wildland Mask

This **wildland firefighting face mask** is designed to cover commercial masks, disposable or half masks, depending on the model you choose to use when fighting fires.

Our product serves the function of containing the air filter element and giving it greater heat resistance, while providing a softer touch on the skin.

In the nose area it has an adjustment that allows it to adapt to the septum. It also features elasticated areas to improve the fit on the face and around the perimeter of the head. The closure and fastening is done via Velcro, which allows you to put it on or take it off without removing other personal protective equipment. These features allow for a perfect fit for each user, offering greater comfort during use.

It has a Velcro strap to hang it around your neck.

## Available in two models:

- for FFP3 filter

- for P3 screw filter (as photo)

Code 80.0501.012