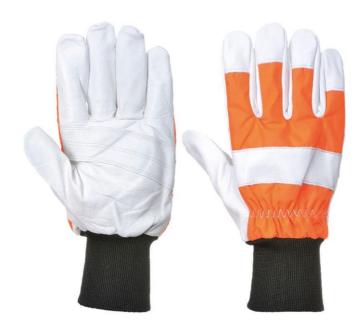

## **CHAINSAW PROTECTIVE GLOVE (CLASS 0)**

Anti-cut glove in full-grain leather, polyester and elastic. Designed to offer maximum protection and comfort whilst performing chainsaw tasks. Protective material in the left glove only to EN381-7 Class 0, 16m/s.

Colour: Orange / White, Black cuff

Sizes: L / 9 and XL / 10

Certified according to: EN 381.7 (class 0), EN 420, EN 388

PPE of II category