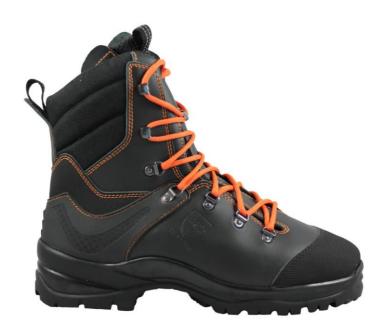

## **ANTI-CUT BOOT SORAPIS Class II**

Anti-cut boot in water repellent leather with the thickness of 1.8-2,0 mm. Black colour.

Tongue and footbed in black leather. Steel toe.

Lining in black breathable TN, braided TNT buttress, ring closure. Nitrile rubber sole, anti-heat, anti-slip, antistatic. Anatomical footbed.

Available sizes: from 37 to 48

Colour: Black (filature yellow spinning)

Certified according to : EN ISO 17249:2013, EN ISO 20345:2012 protezione: S3 HRO CI SRC

Chainsaw protection: **CLASS 2** (speed 24 m/s)

Use: Forestry, Anti-cut, Chainsaw

Code 80.0403.093

Safco Italia s.r.l. reserves the right to make the technical changes deemed most appropriate to its products at any time. Photographs may have some differences compared to the original product.