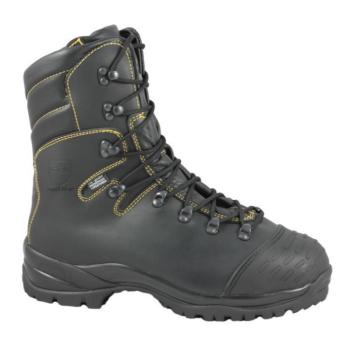

## **ANTI-CUT BOOT ONTARIO Class II**

Anti-cut boot in water repellent leather with the thickness of 2,0-2,2 mm. Black colour.

Tongue and footbed in black leather. Steel toe.

Cambrelle type TNT lining + Tepor membrane, non woven TNT buttress, ring closure. Padding in grey HLC 8 mm. Nitrile rubber sole, anti-heat, anti-slip, antistatic. Dual density footbed.

Available sizes: from 36 to 48 Colour: Black (yellow spinning)

Certified according to: EN 17249:2013, EN ISO 20345:2012 protection: S3 WR CI HI HRO SRC

Chainsaw protection: **CLASS 2** Use: Forestry, Anti-cut, for Chainsaw