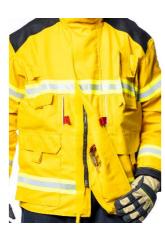

The system consists in the insertion of a **harness** band inside the jacket, in a special location designed and built in such a way as not to create interference or difficulty in moving the vigilant during the interventions. The two ends of the band protrude from two slots at the height of the sternum in the area adjacent to the hinge, one on the right side and one on the left side.

Joined together by an **EN 352-B EN 1227-5** carabiner to which an **EN 354** parking lanyard equipped with a carabiner can be connected, stored in a sturdy bag integrated inside the jacket, easy to recover at the time of use.