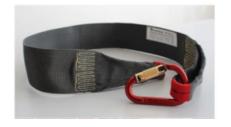

Joined together by an **EN 352-B EN 1227-5** carabiner to which an **EN 354** parking lanyard equipped with a carabiner can be connected, stored in a sturdy bag integrated inside the jacket, easy to recover at the time of use.

## **80 PERSONAL PROTECTIVE EQUIPMENT**

The **IRS** anchoring and rescue system consists of a positioning belt made of aramid fiber and locking carabiner, specially molded and <u>fully integrated into the fire protection jacket</u>, so as to make it immediately ready for use.