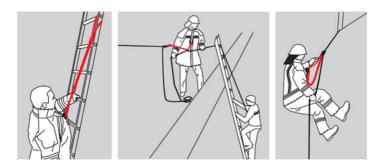

### The safety system allows:

Safe positioning by means of a retention cord Protects the operator during descent of stairs, etc. Allows self-rescue by abseiling. It can also be used for quick rescue of companions in emergency situations such as:

- Dragging from danger zone
- Transport for short distances
- Raising of victims

#### Advantages of IRS SYSTEM:

The *integrated rescue system* **IRS** offers more safety and more speed than the classic positioning belts; does not restrict movements, does not hinder breathing when bent or in a squatting position, does not create any negative ergonomic interaction when wearing a self-contained breathing apparatus or other equipment; prevents inverted rotation during the emergency descent as its center of gravity is above the chest. It is easily removable from the jacket, to allow inspection and testing.