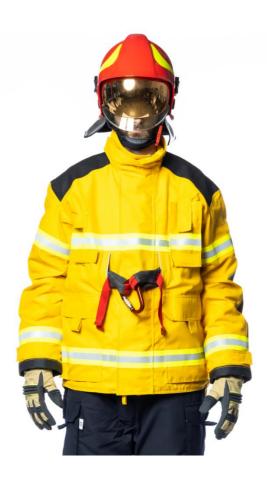

## **JACKET EN 469 PRO WITH IRS SYSTEM**

Firefighting intervention jacket model PRO-19, with integrated anchoring and **IRS** rescue system. Multifunctional system for safe positioning and for emergency abseiling. The fully integrated **IRS** system is particularly suitable for use with self-contained breathing apparatus. This **anchoring system** makes the work of firefighters much easier, significantly increasing their safety level.

The jacket is available in the colours: Blue Navy, Orange (on request: Red, Yellow)