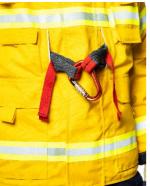

The system consists in the insertion of a **harness** band inside the jacket, in a special location designed and built in such a way as not to create interference or difficulty in moving the vigilant during the interventions. The two ends of the band protrude from two slots at the height of the sternum in the area adjacent to the hinge, one on the right side and one on the left side.

Joined together by an **EN 352-B EN 1227-5** carabiner to which an **EN 354** parking lanyard equipped with a carabiner can be connected, stored in a sturdy bag integrated inside the jacket, easy to recover at the time of use.