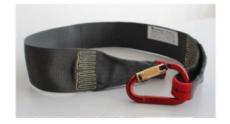

The system consists in the insertion of a **harness** band inside the jacket, in a special location designed and built in such a way as not to create interference or difficulty in moving the vigilant during the interventions. The two ends of the band protrude from two slots at the height of the sternum in the area adjacent to the hinge, one on the right side and one on the left side. Joined together by an **EN 362-B EN 1227-5** carabiner to which an **EN 354** parking lanyard equipped with a carabiner can be connected, stored in a sturdy bag integrated inside the jacket, easy to recover at the time of use.

IRS System's weight 0,30 kg.

Maximum capacity 150 kg