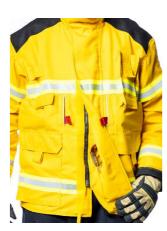

The system consists in the insertion of a **harness** band inside the jacket, in a special location designed and built in such a way as not to create interference or difficulty in moving the vigilant during the interventions. The two ends of the band protrude from two slots at the height of the sternum in the area adjacent to the hinge, one on the right side and one on the left side. Joined together by an **EN 362-B EN 1227-5** carabiner to which an **EN 354** parking lanyard equipped with a carabiner can be connected, stored in a sturdy bag integrated inside the jacket, easy to recover at the time of use.

## **80 PERSONAL PROTECTIVE EQUIPMENT**

The **IRS** anchoring and rescue system consists of a positioning belt made of aramid fiber and locking carabiner, specially molded and <u>fully integrated into the fire protection jacket</u>, so as to make it immediately ready for use.