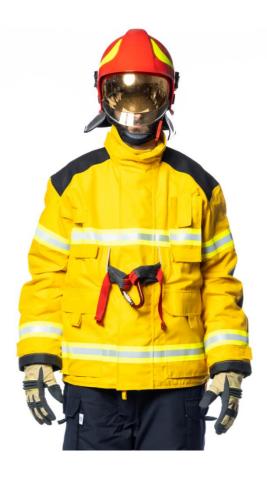

## **JACKET EN 469 PRO WITH IRS SYSTEM**

Firefighting intervention jacket model PRO-19, with integrated anchoring and **IRS** rescue system. Multifunctional system for safe positioning and for emergency abseiling. The fully integrated **IRS** system is particularly suitable for use with self-contained breathing apparatus. This **anchoring system** makes the work of firefighters much easier, significantly increasing their safety level.

## **80 PERSONAL PROTECTIVE EQUIPMENT**

The **IRS** anchoring and rescue system consists of a positioning belt made of aramid fiber and locking carabiner, specially molded and <u>fully integrated into the fire protection jacket</u>, so as to make it immediately ready for use.