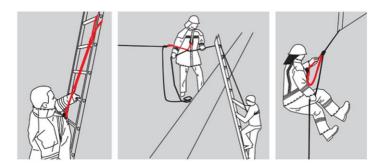

### The safety system allows:

Safe positioning by means of a retention cord Protects the operator during descent of stairs, etc. Allows self-rescue by abseiling. It can also be used for quick rescue of companions in emergency situations such as:

- > Dragging from danger zone
- Transport for short distances
- Raising of victims