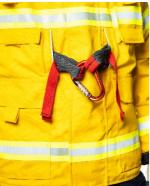

The system consists in the insertion of a **harness** band inside the jacket, in a special location designed and built in such a way as not to create interference or difficulty in moving the vigilant during the interventions. The two ends of the band protrude from two slots at the height of the sternum in the area adjacent to the hinge, one on the right side and one on the left side. Joined together by an **EN 362-B EN 1227-5** carabiner to which an **EN 354** parking lanyard equipped with a carabiner can be connected, stored in a sturdy bag integrated inside the jacket, easy to recover at the time of use.

## **80 PERSONAL PROTECTIVE EQUIPMENT**

The **IRS** anchoring and rescue system consists of a positioning belt made of aramid fiber and locking carabiner, specially molded and <u>fully integrated into the fire protection jacket</u>, so as to make it immediately ready for use.