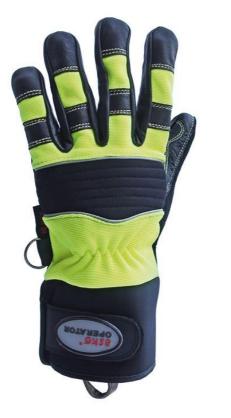

## High performance rescue glove OPERATOR

Rescue gloves according to EN 388. Synthetic leather glove with Spandex back and additional tightening ring.

Inner hand made of goat leather, inner hand and fingertips made of non-slip PU coating, with a high level of abrasion and cut resistance; lining made of polyamide, part of the thumb area made of 100% cotton for sweat absorption, including ring and hook - with tight-fitting neoprene cuff.

Colour: high visibility yellow / red / blue Available sizes: from 6 to 12 EN 388 / EN 420 certification

Abrasion resistance - 3 Cut resistance - 5 Tear resistance - 3 Puncture resistance - 4 Dexterity - 4