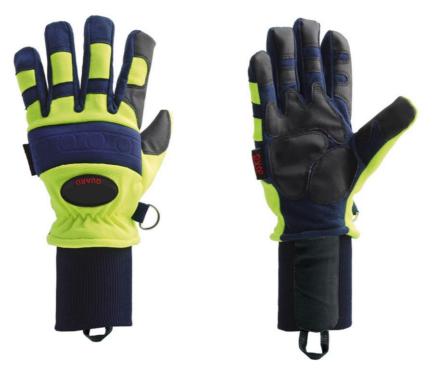

## **GLOVE RESCUE GUARD**

5 finger gloves with high mechanical resistance EN 388 - Category II PPE. Suitable for specialized emergency and rescue work - also in water - exercises with mechanical risks, for building industry and for extreme work environments.

## Features

Anti-slip reinforced palm in areas most subject to contact; synthetic padding, thumbs and fingertips with PU coating. High abrasion resistance and maximum cut resistance. Polyamide lining, equipped with a breathable and water-repellent internal membrane that makes it resistant to the penetration of liquids. Elastane cuff; blocks debris, ring and hook.

Length: about 25 cm. Available Colours: neon yellow / black (available also in the version pink/black) Sizes: from 6 to 12 (5-10 pink).

Certified according to: EN 420, EN 388: 2016 - PPE of II category. Protection levels: 3 (abrasion) - 5 (cut) - 4 (tear) - 4 (puncture) - 5 (dexterity)