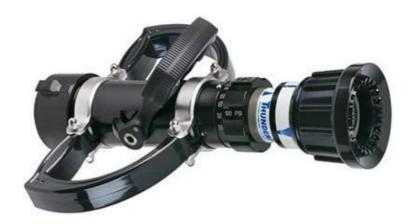

## Nozzle with dual handle THUNDERFOG PLAYPIPE

The smallest and most compact dual handle nozzle available on the market, compatible for use on 64mm or 76mm (2.5 "or 3") lines.

Selectable flow nozzle with five flow settings: 360 - 470 - 570 - 750 - 950 I / min at 7 bar.

Made of hard anodized aluminum, with high resistance chemical and saline solutions. Fixed tooth head covered in shockproof soft rubber with jet adjustment: full, fractionated, nebulized.

Quick change rear valve seat and slide valve system in stainless steel.

With opening and closing lever.

Side handles for double grip, designed to reduce operator fatigue, allows use in pairs. NFPA / FM certification.

The lance is equipped with a 2.5" female connection (UNI 70).

Cod. TFT: JTS250PPF