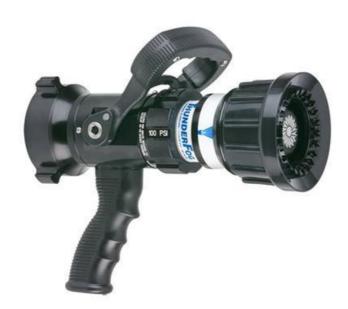

## Selectable Gallonage Nozzle mod. THUNDERFOG

THUNDERFOG model selectable flow nozzle.

With five flow settings: 360 - 470 - 570 - 750 - 950 I / min at 7 bar.

Made of lightweight materials: hard-coated anodized aluminum.

Fixed tooth head covered in shockproof soft rubber with jet adjustment: full, fractionated, nebulized.

Quick change rear valve seat and slide valve system in stainless steel.

Pistol grip with opening and closing lever.

NFPA / FM certification.

The nozzle is equipped with a 2.5 "female connection (UNI 70).

Cod. 10.0302.027

(cod. TFT: JTS250PF)