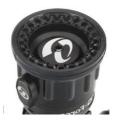

Hard anodized aluminium alloy body resistant to salt spray corrosion ; "Slide Valve" type sliding valve in stainless steel, which almost totally reduces turbulence and pressure drops.

Bonded rubber bumper, patterns made to optimize the effectiveness of the various selectable jets. The nozzle is able to generate excellent foam even without the use of adapters.