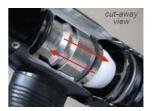

Hard anodized aluminium alloy body resistant to salt spray corrosion ; "Slide Valve" type sliding valve in stainless steel, which almost totally reduces turbulence and pressure drops.

Bonded rubber bumper, patterns made to optimize the effectiveness of the various selectable jets. The nozzle is able to generate excellent foam even without the use of adapters.