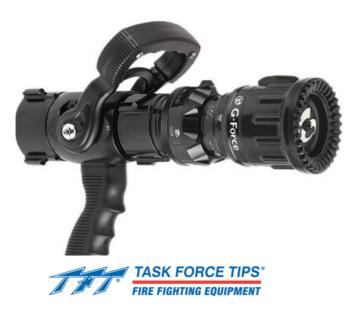

## G-FORCE NOZZLE HP 1" SELECTABLE FLOW RATE W/GRIP PN40 (cod. 10.0301.010)

The high pressure nozzle G-Force with the Pistol Grip and grip valve control opening and closing flow.

The maximum flow rate 235 I / min. with adjustable flow selector 100, 150, 235 LPM.

Operating pressure 40 bar.

Regulation of the fractionated and nebulised full jet.

Spray jet with the protective effect for men (hollow jet).

Tactile indicator in the flash-over position.

Possibility of cleaning during use in FLUSH position.

Hard anodized aluminium alloy body resistant to salt spray corrosion ; "Slide Valve" type sliding valve in stainless steel, which almost totally reduces turbulence and pressure drops.

Bonded rubber bumper, patterns made to optimize the effectiveness of the various selectable jets. The nozzle is able to generate excellent foam even without the use of adapters.

Weight of the nozzle (without coupling): 1,95 kg

Standard EN15182 2/4 type 3 - PN40

TFT cod. GDPB3E2MH