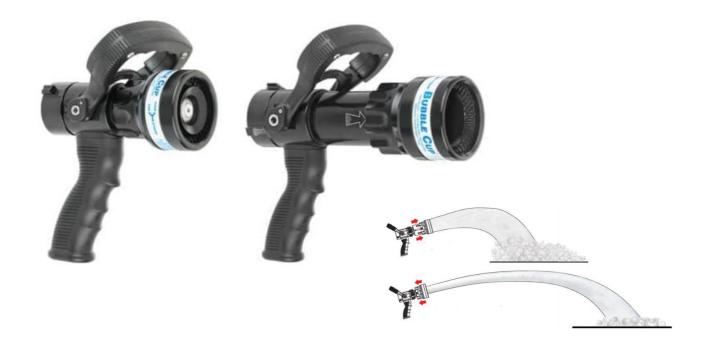

## **BUBBLE CUP Foam Nozzles Medium Pressure**

A unique combination nozzle capable of producing aspirated finished foam, conventional straight stream and a wide fog pattern. To use the **integrated aspirating foam-adapter** of the nozzle, the operator slides the outer sleeve forward: in this way the lance will create a "Venturi effect" and generate excellent foam. If an immediate wide fog pattern is needed, the sleeve can be retracted and adjusted instantly to its regular position.

The BUBBLE CUP offers versatility that is not found in any other nozzle.

All BUBBLE CUP nozzles have dual flow with two selectable flow settings; are in hard coat anodized aluminium. Ball valve in stainless steel.