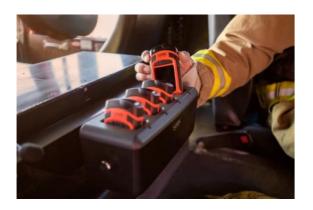

**Charger FirePRO-X** 

Locate and charge your thermocamera **Reveal FirePRO X** in the best way using the Reveal **Multi-Charge dock**. The compact housing and versatile mounting options allow for placement in the fire station, wall mounting, or wherever appropriate power is available. A removable elastic retention strap keeps charging units attached and secure.