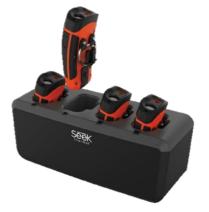

**Charger FirePRO-X** 

Locate and charge your thermocamera **Reveal FirePRO X** in the best way using the Reveal **Multi-Charge dock**. The compact housing and versatile mounting options allow for placement in the fire station, wall mounting, or wherever appropriate power is available. A removable elastic retention strap keeps charging units attached and secure.

## FEATURES :

- Charge 1-4 FirePRO X at the same time
- AC power supply with USA, EU and UK plugs
- Can be installed on vehicles or walls with brackets included
- LED indicator to show that the unit is properly docked
- Elastic retention strap for a secure hold

## **KIT INCLUDES :**

- Multi-charge with 4 positions
- Wall mounting plate with (4) screws
- Bracket for wall mounting (wall anchor screws not included)
- Elastic retention strap
- AC-DC switching power supply (100-240V in, 5.5V 6.0A out) with US/EU/UK plug adapters