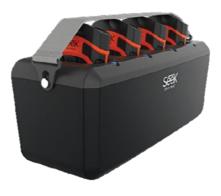

**Charger FirePRO-X** 

Locate and charge your thermocamera **Reveal FirePRO X** in the best way using the Reveal **Multi-Charge dock**. The compact housing and versatile mounting options allow for placement in the fire station, wall mounting, or wherever appropriate power is available. A removable elastic retention strap keeps charging units attached and secure.

## FEATURES :

- Charge 1-4 FirePRO X at the same time
- AC power supply with USA, EU and UK plugs
- Can be installed on vehicles or walls with brackets included
- LED indicator to show that the unit is properly docked
- Elastic retention strap for a secure hold

## **KIT INCLUDES :**

- Multi-charge with 4 positions
- Wall mounting plate with (4) screws
- Bracket for wall mounting (wall anchor screws not included)
- Elastic retention strap
- AC-DC switching power supply (100-240V in, 5.5V 6.0A out) with US/EU/UK plug adapters