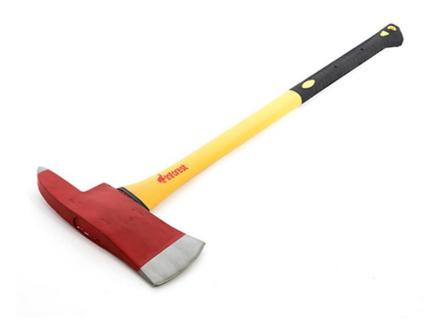

## FIREMAN AXE WITH FIBERGLASS HANDLE INFOREST

This tool is essential to protect every firefighters when they enter into a burning building.

The ax is realized with forged and heat-treated steel to obtain hardness (50-55 RC) in the external area of the edge and maintain the ductility of the interior. The fiberglass handle minimizes the transmission of vibrations in the event of impact, reducing damage to the user.

The fiber ends provide perfect balance and a secure grip, which makes use more effective, requiring less effort to achieve the same result as other tools on the market.

The ax has an edge area for impact cuts and a tip area to be able to penetrate and pull hard objects or elements, giving the possibility of breaking windows, doors and dry constructions.

Weight: 4 kg Length: 900 mm Handle: fiberglass with non-slip rubber grip

Safco Italia s.r.l. si riserva il diritto di apportare in ogni momento ai propri prodotti le modifiche tecniche ritenute più opportune. Le fotografie possono presentare alcune differenze rispetto al prodotto originale.