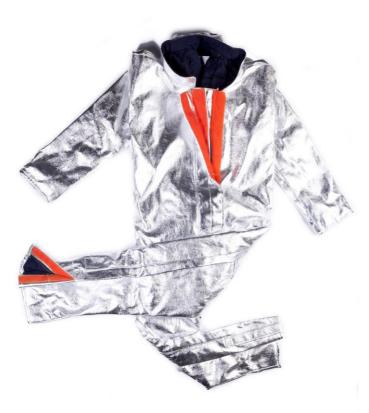

## Fire Proximity Overall ST701

Fire Proximity **Overall ST710** composed by aluminized fabric SAFAL GREEN of 340 gr. (50% para-aramid 50% Panox), internally insulated with OXISTOP fabric of 325 gr which in turn has the following composition: felt in pre-oxidized fiber of 200 gr. quilted with lining in fabric 50% aramid 50% viscose FR of 125 gr.

cod. 80.0106.032 SG+OXI

Overall made of aluminized fabric SAFAL EVO of 460 gr (70% para-aramid 30% Twaron), with lining in fabric 100% FR cotton of 160 gr.

cod. 80.0106.152 SE

Model ST701 designed with the rear backpack for housing a breathing device. Front opening with double inner closure through false closing with F.R Velcro and by strip protection closed in turn by F.R Velcro too.

Korean collar and sleeves allowing the ease of movement.

Opening on the bottom of the trousers closed by F.R Velcro.

Available sizes: S/M/L/XL/XXL/3XL

Standard: EN 11612:2015 - PPE of III CAT.

Levels of protection: A1-B2-C4-D3-E3-F2