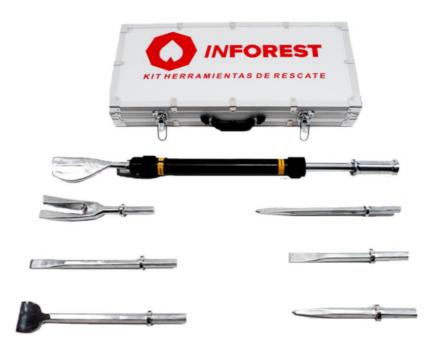

## **EXTRICATION KIT INFOREST**

**Set of tools for extrication and forced opening**. The tool set consists of: an extendable power handle where the seven different types of tips are interchangeable for the task or job you want to do; tips; chisel; knife and Hooligan type tips.

The entire set is sold in an aluminum case with its own internal housing for each tip or accessory, so that it can be transported to any position and the opening and display of each component quickly.

The striking handle is made of steel with a baked-on finish and is adjustable in length by a manually adjustable clamp to improve leverage.

The various tips are made of forged steel, heat treated and chrome plated, giving them long life. The different functions are obtained by changing the tips without tools, just with a manual coupling.

Dimension of the case: 810 x 350 x 100 mm.

| Accessories        | Length in cm. | Weight in kg. |
|--------------------|---------------|---------------|
| Telescopic handle  | 64.5          | 5.9           |
| Metal cutting nail | 31.5          | 1.8           |
| Long flat chisel   | 46.0          | 1.3           |
| Short flat chisel  | 27,5          | 1,0           |
| Long tip           | 48.0          | 1.3           |
| Quick tip          | 28.5          | 1.0           |
| Hooligan claw      | 31.0          | 2.0           |
| Large chisel       | 46,5          | 1.4           |