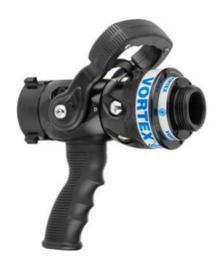

## **Nozzles for CAFS systems - VORTEX E FP100**

Nozzle model VORTEX SVFG made of anodized aluminium with ball valve regulated by a plastic handle. With 1.5" F swivel connection, threaded head for coupling nozzles of various diameters of: 12, 16, 19, 22, 24, 25, 27, 28, 30, 32 mm.

Characterized by a particular mechanism activated by the rotation of the head, it increases the turbulence inside the water passage chamber, improving the density of the foam generated by the CAFS system.

Model FP100 lance made of anodized aluminium with ball valve regulated by a plastic handle. With 1.5" F swivel connection, threaded head for coupling nozzles of various diameters of: 16, 22, 24, 25, 28, 30 mm.