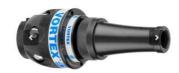

## **Nozzles for CAFS systems - VORTEX E FP100**

Nozzle model VORTEX SVFG made of anodized aluminium with ball valve regulated by a plastic handle. With 1.5" F swivel connection, threaded head for coupling nozzles of various diameters of: 12, 16, 19, 22, 24, 25, 27, 28, 30, 32 mm.

Model FP100 lance made of anodized aluminium with ball valve regulated by a plastic handle. With 1.5" F swivel connection, threaded head for coupling nozzles of various diameters of: 16, 22, 24, 25, 28, 30 mm.