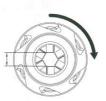

Characterized by a particular mechanism activated by the rotation of the head, it increases the turbulence inside the water passage chamber, improving the density of the foam generated by the CAFS system.