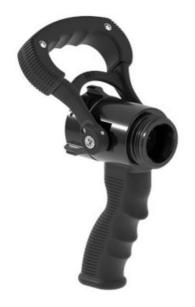

## **Nozzles for CAFS systems - VORTEX E FP100**

Nozzle model VORTEX SVFG made of anodized aluminium with ball valve regulated by a plastic handle. With 1.5" F swivel connection, threaded head for coupling nozzles of various diameters of: 12, 16, 19, 22, 24, 25, 27, 28, 30, 32 mm.

Characterized by a particular mechanism activated by the rotation of the head, it increases the turbulence inside the water passage chamber, improving the density of the foam generated by the CAFS system.

Model FP100 lance made of anodized aluminium with ball valve regulated by a plastic handle. With 1.5" F swivel connection, threaded head for coupling nozzles of various diameters of: 16, 22, 24, 25, 28, 30 mm.