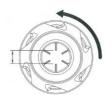

Characterized by a particular mechanism activated by the rotation of the head, it increases the turbulence inside the water passage chamber, improving the density of the foam generated by the CAFS system.