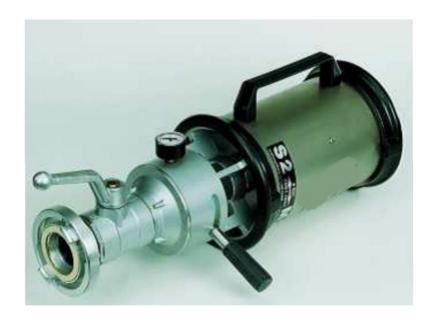

## ADJUSTABLE FOAM NOZZLE LOW/MEDIUM EXPANSION S2/M2 – S4/M4

Made of aluminium and rubber in order to resist shocks and stresses. Low and medium expansion foam delivery, selectable by lever, foam expansion ratio: 1:4/1:10; ideal for the use of mixers of the "Z" line. Ergonomic handle, gradually opening flow opening lever, equipped with pressure gauge to control the inlet pressure.

Connection: 2" ( UNI / STORZ / BSS / DSP / NST)

Operating pressure: 7 bar

| Model | Thread | Capacity  | Dimensions<br>(L.P.H) | Weight (kg.)          | Cod.        |
|-------|--------|-----------|-----------------------|-----------------------|-------------|
| S2/M2 | 2"     | 200 l/min | 610x250x205           | 5,06 without coupling | 10.0302.016 |
| S4/M4 | 2"     | 400 l/min | 665x305x270           | 7,10 without coupling | 10.0301.001 |