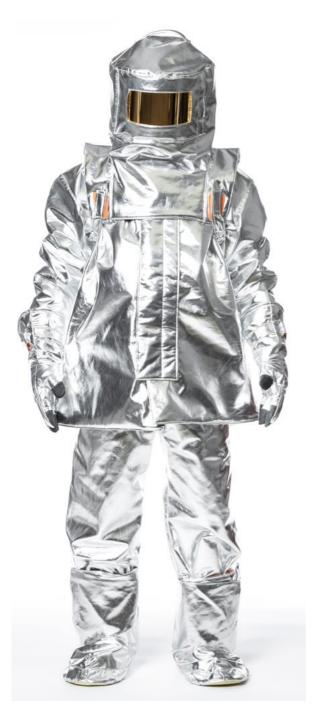

## Fire Crossing / Proximity Suit S205 EN 1486 (Cod 80.0106.165)

5-piece suit made with the new 520 g / m2 100% aramidic FCL aluminized fabric, and internally insulated in 485 g / m2 OIXISTOP consisting of 3 layers of 120 g 100% pre-oxidised felt, and a 125 g lining / m2 composed of 50% aramid fiber and 50% viscose FR.

**JACKET S206** with rear backpack for housing the breathing apparatus.

Front opening, internal closure by double flap and Velcro ® F.R. Korean style collar, wide set sleeves.

TROUSERS S207 with front flap and Velcro® F.R closure; adjustable elastic braces, bellow opening on the bottom of the leg closed with tape and Velcro ® F.R.

S203 Hood compliant for the use of the full-face mask and dispensing unit, equipped with underarm braces to ensure greater stability during use and with panoramic golden polycarbonate visor SV200 certified EN166, EN136; adjustable internal helmet in accordance with EN397.

Sizes: One size fits all.