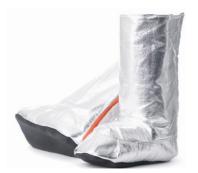

### **80 PERSONAL PROTECTIVE EQUIPMENT**

OVER-BOOTS S202 entirely insulated with quilted compound in fireproof fabric. Double sole 100% para-aramid reinforced with antiabsorption silicone.

Back closure with Velcro® F.R. Sizes: One size fits all