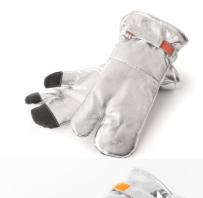

3-Finger heat resistant **GLOVE S201** internally insulated and lined. Closing strap on the forearm blocked by Velcro® F.R. Anti-slip GripStop fabric inserts on thumb and index finger for greater dexterity.

Length: 40 cm.

Sizes: One size fits all.