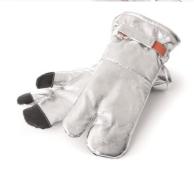

#### Alternatively

5-finger heat resistant **GLOVE S208**, internally insulated and lined. Closing strap on the forearm blocked by Velcro® F.R. Anti-slip GripStop fabric inserts on all fingers for greater dexterity. Length: 40 cm.

Available sizes:

I st (M/L) - II nd (XL/XXL).

Conformità: EN 1486:2007 - PPE of III Category

TOTAL WEIGHT OF THE SUIT KG. 8,40