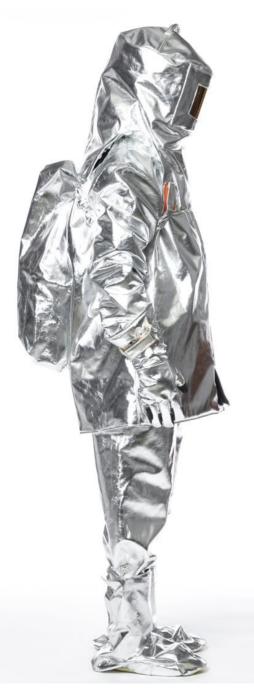

## Fire Crossing / Proximity Suit S205 EN 1486 (Cod 80.0106.165)

5-piece suit made with the new 520 g / m2 100% aramidic FCL aluminized fabric, and internally insulated in 485 g / m2 OIXISTOP consisting of 3 layers of 120 g 100% pre-oxidised felt, and a 125 g lining / m2 composed of 50% aramid fiber and 50% viscose FR.

**JACKET S206** with rear backpack for housing the breathing apparatus.

Front opening, internal closure by double flap and Velcro ® F.R. Korean style collar, wide set sleeves.

TROUSERS S207 with front flap and Velcro® F.R closure; adjustable elastic braces, bellow opening on the bottom of the leg closed with tape and Velcro ® F.R.

S203 Hood compliant for the use of the full-face mask and dispensing unit, equipped with underarm braces to ensure greater stability during use and with panoramic golden polycarbonate visor SV200 certified EN166, EN136; adjustable internal helmet in accordance with EN397.

Sizes: One size fits all.