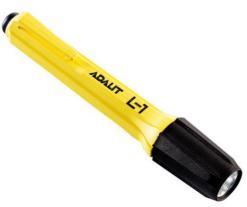

## ADALIT L-1 professional EX safety torch for hand or helmet

Adalit L1 is a professional torch, suitable for potentially explosive atmospheres (hazardous areas). Light, polyvalent, robust and easy to carry.

To be taken in a pocket and/or attached to a helmet (universal adapter included). A built-in neodymium magnet enables to attach the torch to any metallic surface.

- High intensity LED of 100 lumen.
- Body torch material: thermoplastic resin with high resistance to impacts, temperatures and corrosive substances.
- Magnet incorporated.
- n. 2 alkaline batteries AAA.