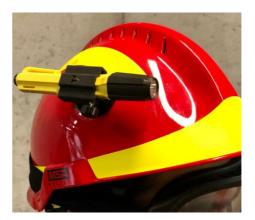

It can be supplied - separately and on request - with n.1 adapter and n.1 special clip for bayonet attachment on firefighting helmets.