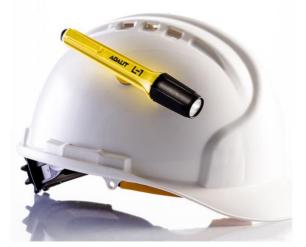

## ADALIT L-1 professional EX safety torch for hand or helmet

Adalit L1 is a professional torch, suitable for potentially explosive atmospheres (hazardous areas). Light, polyvalent, robust and easy to carry.

To be taken in a pocket and/or attached to a helmet (universal adapter included). A built-in neodymium magnet enables to attach the torch to any metallic surface.

- High intensity LED of 100 lumen.
- Body torch material: thermoplastic resin with high resistance to impacts, temperatures and corrosive substances.
- Magnet incorporated.
- n. 2 alkaline batteries AAA.