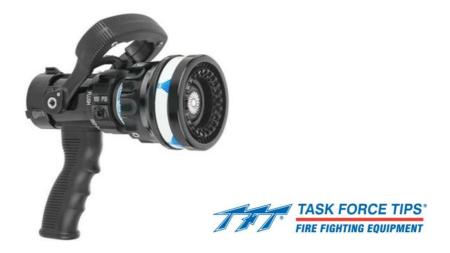

## Gallonage Nozzle QUADRACUP (cod.10.0302.017)

QUADRACUP is a rugged and dependable selectable gallonage nozzle with a retractable foam aspiration sleeve, available in either tip-only configuration or with a stainless ball shutoff.

When the outer sleeve is in the retracted position (A), the nozzle operates as a selectable gallonage nozzle. When the sleeves is in the extended position (B), it will be possible to generate foam with high efficiency. Flow can be set to any one of four flow settings (110-230-360-470 l/min. a 7 bar + Flush mode (cleaning). Rotating the front end we can select also the modes of the full, fractional or nebulised jet of the nozzle. Body made of anodized aluminium resistant to marine solution and acids, assembled with extremely light components, equipped with a stainless steel ball shut-off valve, and pistol grip mounted under the valve.1.5" swivel female connection as standard.

## Specifications

Pistol Grip Stainless Shut-off valve Flow rate 110/230/360/470 I / min. Body size 1,5 "(38 mm) Optimal operating pressure: 7 bar Weight: 1,5 kg Standard: NFPA 1964 (*TFT cod. FQS125BCP*)