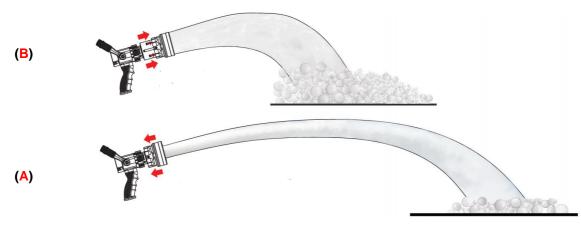

When the outer sleeve is in the retracted position (A), the nozzle operates as a selectable gallonage nozzle. When the sleeves is in the extended position (B), it will be possible to generate foam with high efficiency. Flow can be set to any one of four flow settings (110-230-360-470 l/min. a 7 bar + Flush mode (cleaning). Rotating the front end we can select also the modes of the full, fractional or nebulised jet of the nozzle. Body made of anodized aluminium resistant to marine solution and acids, assembled with extremely light components, equipped with a stainless steel ball shut-off valve, and pistol grip mounted under the valve.1.5" swivel female connection as standard.