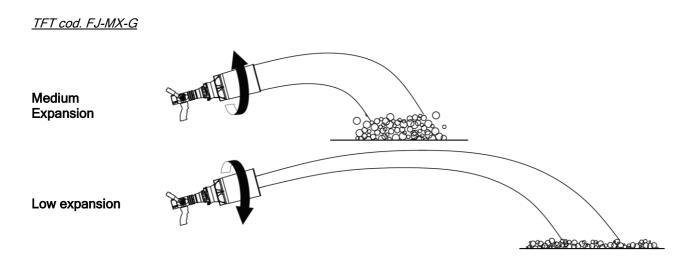

As the nozzle shaper is rotated to the wide for position (counter clockwise), **higher expansions** will be produced but with reduced stream reach. Rotating the nozzle shaper forward to straight stream (clockwise) will produce **lower expansions** but with increased stream reach.