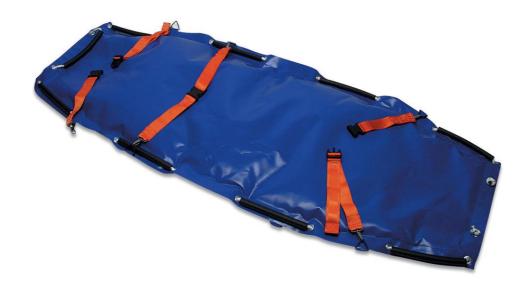

## Vacuum Mattress

Vacuum mattress in polyurethane with flame retardant treatment, with independent chambers for perfect and safe immobilization. The particularly robust materials and the accurate execution are the prerogatives for a vacuum mattress that can be used by the Civil Protection, Fire brigades, Indutries and Mountain Rescue. Supplied with 3 belgs equipped with quick coupling and one-way aluminium valve.

For use requires a manual pump - to be purchase separately.

Compatibility for RX, CT and MRI exams. Class 1 medical device.

## Dimensions and technical features:

Length: mm 2140 Width: mm 880 Weight: lg. 4,80

Operating temperature: Internal material: Polystyrene

Handles: n.08

Cod. of the vacuum mattress: 50.0303.006

Cod. of the manual pump **50.0303.007** (available also in aluminium)