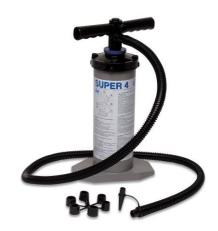

For use requires a manual pump - to be purchase separately.

Compatibility for RX, CT and MRI exams. Class 1 medical device.

## Dimensions and technical features:

Length: mm 2140 Width: mm 880 Weight: lg. 4,80

Operating temperature: Internal material: Polystyrene

Handles: n.08

Cod. of the vacuum mattress: 50.0303.006

Cod. of the manual pump **50.0303.007** (available also in aluminium)