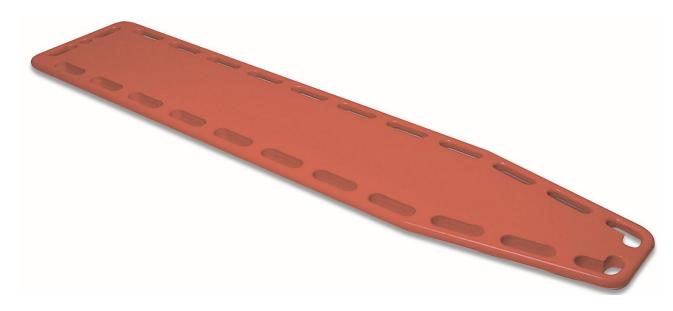

## Spinal Board

Polythene spinal board certified according to EN 1865. Compatible with all head immobilization device and strapping system. Suitable for transport with basket board. Standard colour: orange. Bouyant, X-ray translucent.

## **Board Features:**

- Standard Color: Orange
- Floating
- 100% radiolucent
- Dimensions: cm 184x 44x 6,5
- Weight: kg. 7,8
- Load: kf. 150