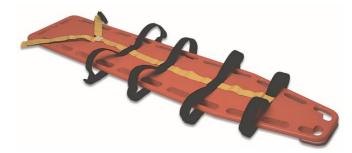

## Accessories on request:

- Head immobilizer FER001
- Strapping system CIN002
- Set 3 strapping system ACC235

Cod. Spinal Board: 50.0301.003

Safco Italia s.r.l. reserves the right to make the technical changes deemed most appropriate to its products at any time. Photos may have some differences compared to the original product.