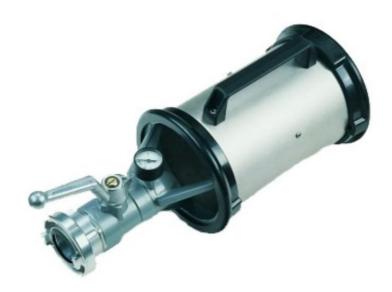

## Medium Foam Nozzle w/ball valve shut-off

Medium expansion foam nozzle.

Stainless steel body complete with hard plastic handle.

Male 2"M threaded connection.

Pressure gauge to check the pressure.

With aluminum shut-off valve.

Flow rate 200/400 LPM

Compliant with EN16712-3.

Supplied with UNI connections and on request with STORZ, DSP, BSS connections.

| Code        | Description           | Capacity  | Dimensions *     |
|-------------|-----------------------|-----------|------------------|
| 10.0309.001 | Foam Nozzle M2 medium | 200 I/min | Length: 535 mm   |
|             | expansion C.V.        |           | weight: kg. 4,00 |
| 10.0309.002 | Foam Nozzle M4 medium | 400/I/min | Length: 645 mm   |
|             | expansion C.V.        |           | weight: kg. 5,20 |