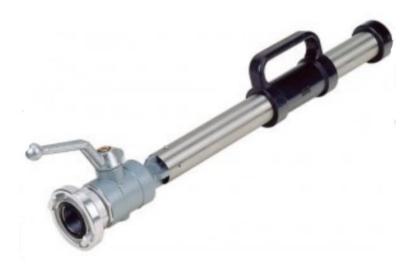

## Low Expansion Foam Nozzle with Valve

Low expansion foam nozzle. Stainless steel body complete with soft rubber handle. 2 "male threaded connection. With aluminum shut-off valve. Capacity 200/400 LPM. Compliant to EN 16712-3 Supplied with UNI and on request with STORZ, DSP, BSS connections.

| Code        | Description                  | Capacity  | Dimensions *    |
|-------------|------------------------------|-----------|-----------------|
| 10.0308.001 | Low expansion foam nozzle S2 | 200 l/min | Length: 688 mm  |
|             |                              |           | weight: kg 1,93 |
| 10.0308.002 | Low expansion foam nozzle S4 | 400 l/min | Length: 855 mm  |
|             |                              |           | Weight: kg 2,30 |