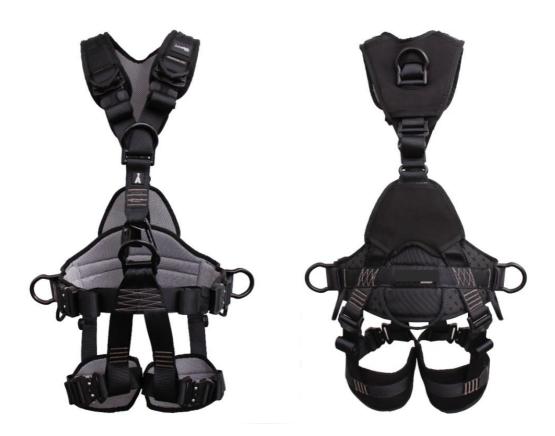

## **RESCUE HARNESS mod. GRAVITY EN 361**

Harness of high range. It can be used for all types of work, in particular for suspension and rope access work.

It has the following rings:

- n. 1 aluminum fall and sternal fall arrest ring
- n. 1 aluminum ventral ring for suspension work
- n. 2 aluminum side rings for positioning

## **FEATURES**

Belt in breathable Holetech fiber, for greater comfort and breathability. Adjustable straps on shoulders and leg loops. Automatic buckles. N.3 rings for tools. Anti-slip system: exclusive system for adjusting the ends of the bands.

WEIGHT: 2300 gr. SIZES: S-M, L-XXL LOAD CAPACITY: 140 kg. STANDARDS: EN 361 - EN 358 - EN 813

Cod. 80.0112.014

Safco Italia s.r.l. reserves the right to make the technical changes deemed most appropriate to its products at any time. Photographs may have some differences compared to the original product.