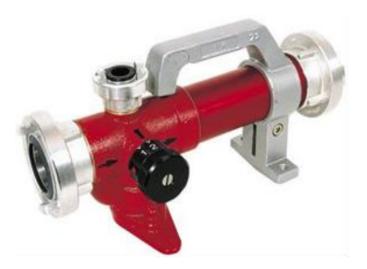

## Foam Mixers Serie Z

Particularly light and compact **foam mixer** indispensable for the correct mixing of the foaming liquid; equipped with a 2.5 mt. suction tube with a rigid steel terminal for suction from a STORZ 25 connected thread.

A mixing percentage adjustment valve of the following settings: 0 - 0.5 - 1 - 3 - 6 %.

The mixer can be supplied complete with UNI, BSS, STORZ fittings on request.

| Specifications:                                         | Code        |
|---------------------------------------------------------|-------------|
| Mixer Z2 in aluminium, max flow 200 lt/1' connection 2" | 10.0501.007 |
| Mixer Z4 in aluminium, max flow 400 lt/1' connection 2" | 10.0501.006 |
| Mixer Z8 in aluminium, max flow 800 lt/1' connection 2" | No code     |