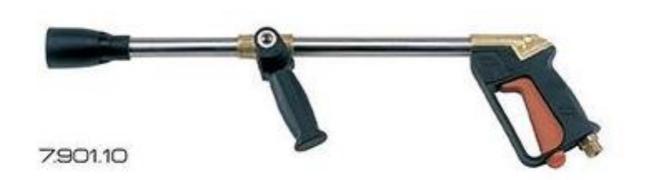

## Water Gun for High Pressure Kit

Ergonomic handle with safety lock lever against accidental opening according to ISO / EN standards. Hand protection.

Opening force reduction.

Materials: made of brass - stainless steel - high resistance plastic materials.

Full or fog jet switch.

Dispensing valve opening and closing trigger.

Quick connection.

Max operating pressure: 60 Bar. Max flow rate: 120 liters per minute.

Full jet range: 14 meters. Fog jet range: 6 meters.

Weight: 1,6 kg. Length: 670 mm.

Cod. 10.0301.007

Available also in the version:

Max operating pressure: 280 Bar (Cod. 10.0301.008)