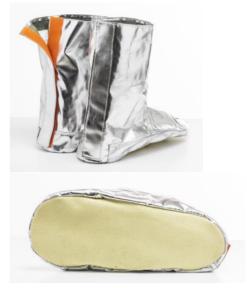

cod. 80.0106.011 SG+OXI

Over-boots composed of aluminized fabric SAFAL EVO of 460 gr. (70% para-aramid 30% Twaron) and lining 100% cotton F.R 160 gr.

100% meta aramid Sole reinforced with 100% viscose F.R fabric and closure on the back with Velcro® F.R. Sewing stitch in Kevlar®.