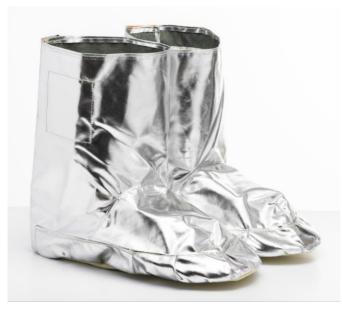

## Lined Over-boots S151

Over-boots composed of aluminized fabric SAFAL GREEN 340 gr. and completely insulated with quilted fabric OXISTOP 325 gr. with the lining 50% aramid 50% viscose F.R 125 gr. 100% meta aramid Sole reinforced with 100% viscose F.R fabric and closure on the back with Velcro® F.R. Sewing stitch in Kevlar®.