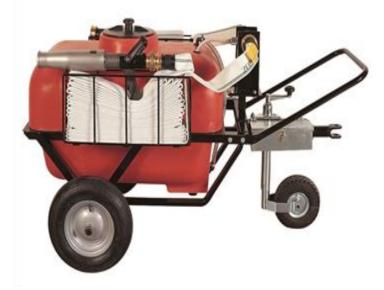

## Mobile Foam trailer S200

Mobile trolley for foaming liquids consisting of a shock-resistant red polyethylene tank with capacity of 208 lt.

Painted tubular steel frame mounted on pneumatic wheels, with parking brake.

Level indicator band and foam filter.

BYPP 200 in-line mixer with 3/6% fixed doser and non-return valve.

Unified connections M / F 45 UNI 804.

Low expansion foam nozzle "Kugel foam 200" nominal flow rate 200 I / min.

N° 2 pipes diameter 45 of 20 m in accordance with UNI 9487 complete with fittings for connecting the hydrant-mixer-lance.

Towing hook equipped with a height-adjustable parking wheel. Toolbox included.

TECHNICAL DATA :