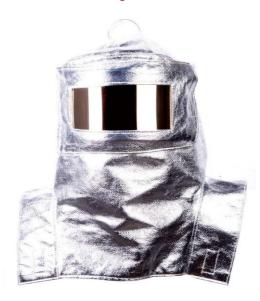

# Hood without suspenders \$100 - \$101

#### Unlined model S100

Unlined hood made in aluminized fabric SAFAL GREEN of 340 gr composed of 50% para-aramid 50% Panox®.

→ cod. 80.0106.114 SG

Levels of protection S100: A1-B1-C3-D3-E3-F1

#### Lined model S101

Hood made in aluminized fabric SAFAL GREEN of 340 gr. (50% para-aramid 50% Panox®), internally insulated with OXISTOP fabric of 325 gr. Composed of: felt in pre-oxidized fiber of 200 gr. Quilted with lining in fabric 50% aramid 50% viscose FR of 125 gr.

#### → cod. 80.0106.015 SG+OXI

Hood composed in aluminized fabric SAFAL EVO of 460 gr. (70% para-aramid 30% Twaron), with lining in fabric 100% cotton FR of 160 gr.

→ cod. 80.0106.156 SE

Levels of protection S101: A1-B2-C4-D3-E3-F2

### **80 PERSONAL PROTECTIVE EQUIPMENT**

All the models are composed with a front part elongated of 20 cm and without straps.

Compliant for the use with a full face mask and dispensing unit.

Equipped with panoramic visor (replaceable) in golden or transparent 4 mm polycarbonate certified according to **EN 166 - EN 136**; adjustable internal helmet certified **EN 397**.