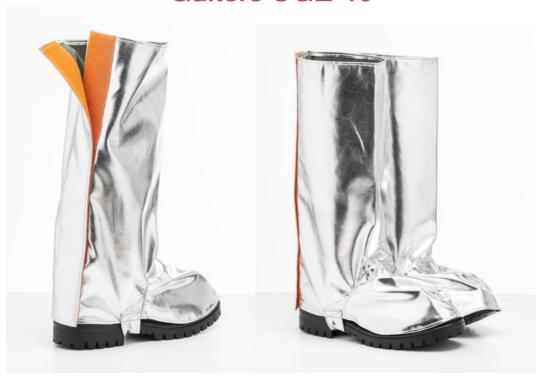

## Gaiters SGE 40

## Unlined model

Aluminized unlined gaiters model SGE 40 made in SAFAL GREEN fabric of 340 gr. Composed of 50% para-aramid 50% Panox with under-shoe lace made in the same fabric as the gaiter. Back closure with Velcro® F.R.

## Lined model

Aluminized lined gaiters model SGE 40 in SAFAL EVO fabric of 460 gr. (70% para-aramid 30% Twaron), with lining in 100 cotton fabric of 160 gr. With under-shoe lace made in the same fabric as the gaiter. Back closure with Velcro® F.R.