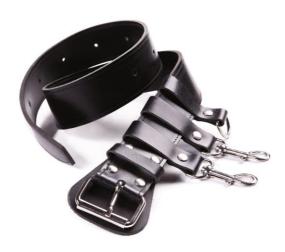

## Leather Belt Forest-firefighting

Belt made of black grain leather, with sturdy chromed metal buckle equipped with grain leather protection, complete with two leather loops with carabiner and a leather loop with ring. <u>Also available in the version with the quick release.</u>

### **Dimensions:**

Length: cm. 120.Strip height: mm. 50.Thickness: mm. 4.Weight: kg. 0,40.

rroigilla kg. o, ro.

Items of our production not subject to any CE standard as they are not PPE.

#### Code 80.0107.002

With quick release: code 80.0107.003

Safco Italia s.r.l. reserves the right to make the technical changes deemed most appropriate to its products at any time. Photographs may have some differences compared to the original product.