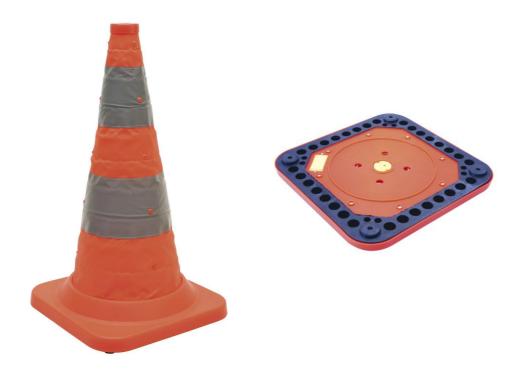

## Folding LED traffic cone, reflective and flashing, pro-version

Retroreflective folding traffic cone with integrated lighting. Better visibility in the dark thanks to the processing of retroreflective materials on the entire surface. This version is designed for use on busy roads or highways and is also suitable for firefighters.

## Features:

Ideal for car breakdowns and for marking cordoned-off areas and danger areas Visible from all directions (360°)

Compact and easy to stow away, fits in any boot and beneath car seats

Greater stability because of moulded rubber base

Reflective all over, visible from a long distance (more than 300 m)

With integrated, powerful flashing lights for better visibility in the dark or in diffused light

Battery service life more than 300 hours (2 x AAA)

## Available in two heights::

- H. 50 cm | dim. (L x P x H): 28 x 28 x 6 cm. | weight: 1,80 Kg. | Cod. 20.0402.012
- H. 75 cm | dim. (L x P x H): 39 x 39 x 6 cm. | weight: 3,20 Kg. | Cod. 20.0402.011