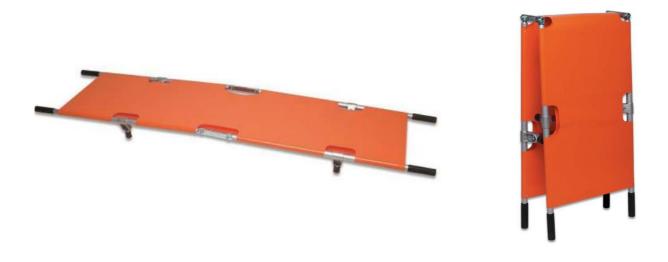

## Foldable Stretcher NCF System

Folding emergency stretcher trolley.

Made of anodized anticorrosive aluminum with a high tenacity polyester towel in anti-spinning, washable, selfextinguishing PVC.

Aluminum support feet, joints with the exclusive NCF System in galvanized iron that allow a safe and reliable use even for inexperienced operators.

## **Stretcher Features:**

- Size open (W x D x H): cm. 203 x 50 x 15.
- Size closed (W x D x H): cm. 96 x 50 x 17.
- Weight: Kg. 6.5.
- Guaranteed load: Kg. 120.

Optional Nylon case sold separately.

Code 50.0301.002